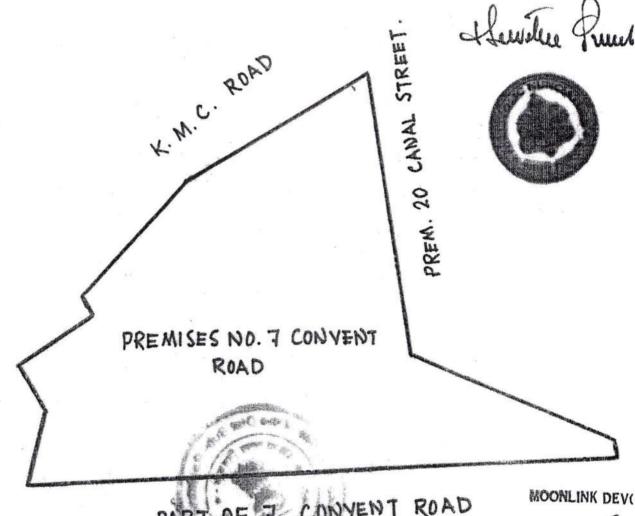

#### SECOND SCHEDULE (Said Property) [Subject Matter of Sale]

ALL THAT piece or parcel of land containing by estimation an area of 1 (one) Bigha 4 (four) Cottah 15 (fifteen) Chhittack, be the same a little more or less, TOGETHER WITH several brick built dwelling houses and other messuages, tenements, hereditaments, servant's quarters, shed and structures etc. erected on parts thereof having a total built up area of 12000 (twelve thousand) square feet, more or less, out of which built up area of pucca structure being around 7800 square feet and built up area of tile shed structure being around 4200 square feet, more or less, situate, lying at and being demarcated northern portion of the said Municipal Premises No. 7, Convent Road, Police Station Entally, Kolkata 700014, Ward No. 55 within the Kolkata Municipal Corporation delineated in a map or plan annexed hereto and bordered in colour RED thereon and butted and bounded as follows:

On the North

Partly by KMC Road and partly by

20, Canal Street;

On the South

Portion of 7 Convent Road;

On the East

Partly by 20, Canal Street & partly by Canal

Street;

On the West

KMC Road;

OR HOWSOEVER OTHERWISE the same now are or is or heretofore were or was situated butted bounded called known numbered described or distinguished.

IN WITNESS WHEREOF the Vendor has hereunto set and subscribed its hand and seal on the day month and year first above written.